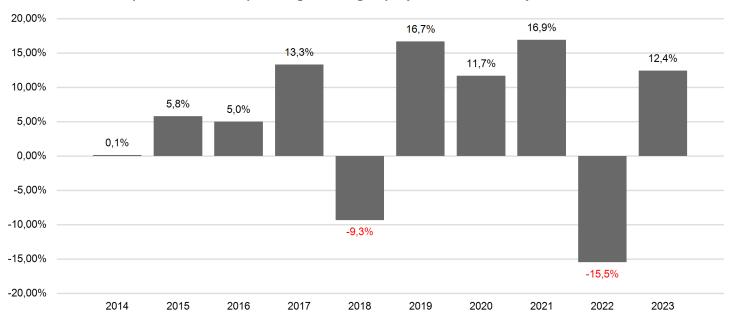

## **Past Performance**

This chart shows the fund's performance as the percentage loss or gain per year over the last 10 years.

Past performance is not a reliable indicator of future performance. Markets could develop very differently in the future. It can help you to assess how the fund has been managed in the past.

Performance is shown after deduction of ongoing charges. Any entry and exit charges are excluded from the calculation.

The unit class was established in 2003.

Performance was calculated in EUR.